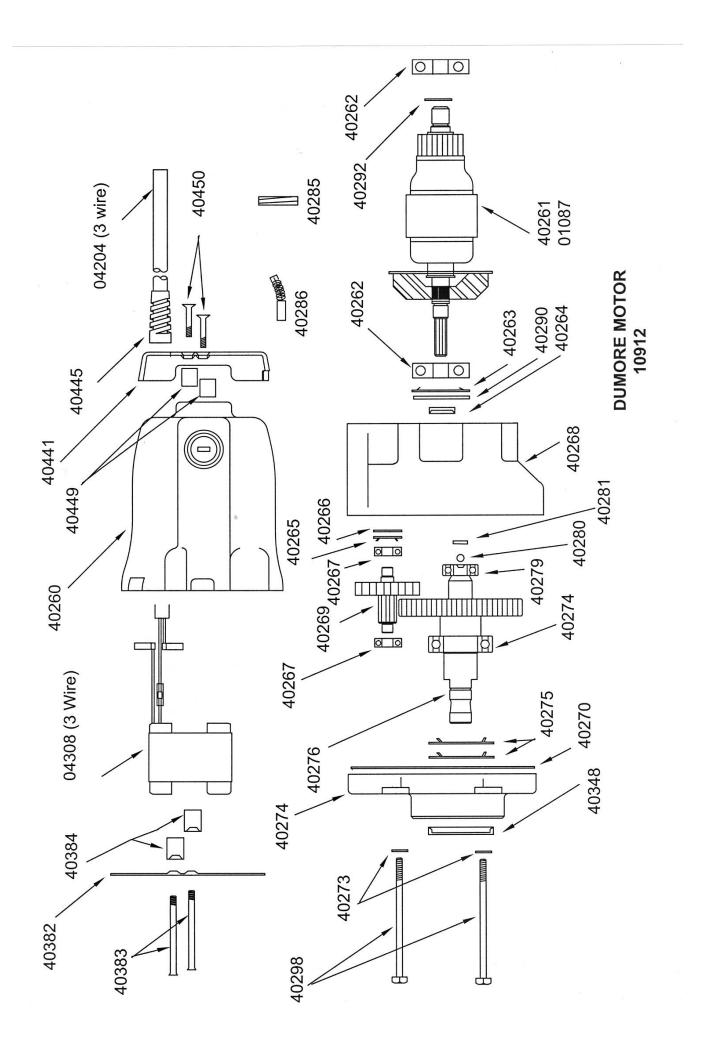

NOTE\* PARTS ARE NO LONGER AVAILABLE CALL HOUGEN TECH FOR MORE INFORMATION

| Part<br>No.  | Description             | No.<br>Req'd. | Part<br>No. | Description           | No.<br>Req'd |
|--------------|-------------------------|---------------|-------------|-----------------------|--------------|
| <sup>.</sup> | · · ·                   |               | 40280       | Ball                  | 1            |
| • •          | ·                       | -             | 40281       | Motor Slug            | 1            |
| 04204        | Motor Cord (3 wire)     | 1             |             |                       |              |
| 04308        | Field Assembly (3 wire) | 1             | 40285       | Brush Plug            | 2            |
| е<br>4 а     | ara ar r<br>D           | 8             | 40286       | Brush, Carbon Pair    | 2            |
| 40260        | Housing, Brush End      | 1             | 40287       | Brush Holder          | 2            |
| 40261        | Armature Assembly 115V  | 1             | 40289       | Screw #10-32 x 1/4"   | 2            |
| 40262        | Bearing                 | 2             | 40290       | Washer                | 1            |
| 40263        | Spring, Flat            | 1             | 40292       | Retaining Ring        | 1            |
| 40264        | Seal                    | 1             | 40298       | Screw 1/4-20 x 3-1/2" | 4            |
| 40265        | Spring, Flat            | 1             | 40348       | Seal                  | 1            |
| 40266        | Washer                  | 1             | 40349       | Plug                  | 1            |
| 40267        | Bearing                 | 2             | 40350       | Syntech Grease        | 8 oz.        |
| 40268        | Housing, Gear           | 1             | 40382       | Baffle                | 1            |
| 40269        | Gear Cluster            | 1             | 40383       | Screw #10-32          | 2            |
| 40270        | Gasket                  | 1             | 40384       | Baffle Spacer         | 2            |
| 40271        | Cap, Gear Housing       | 1             | 40441       | End Cap               | 1            |
| 40273        | Lock Washer 1/4"        | 4             | 40445       | Strain Relief         | 1            |
| 40274        | Bearing                 | 1             | 40449       | Spacer                | 2            |
| 40275        | Spring, Flat            | 2             | 40450       | Screw #10-32 x 1"     | 2            |
| 40276        | Gear Output             | 1             | 90424       | Brush Holder Clip     | 2            |
| 40279        | Bearing                 | 1             |             |                       |              |