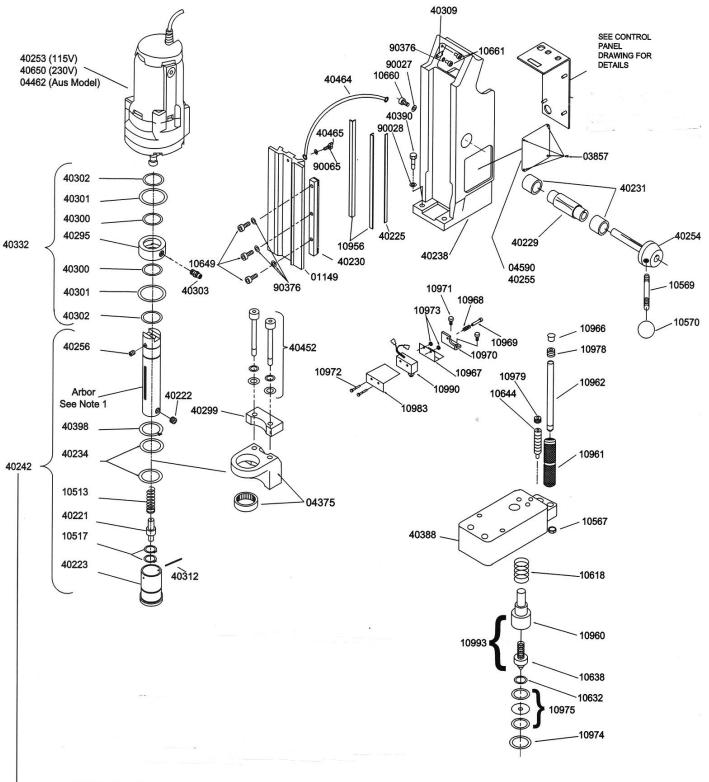

## **10912 Exploded View**

40242 for Coolant arbors only

| Part No.           | Description                    | No.<br>Req'd. | Part No.       | Description                                           | No.<br>Req'a |
|--------------------|--------------------------------|---------------|----------------|-------------------------------------------------------|--------------|
|                    |                                | noq a.        | 40230          | Gear Back                                             | 1            |
| ·····              | 20                             | -             | 40231          | Bushing - Bronze                                      | 2            |
| 03736              | Arbor 10909 & 10914, 10912     | 1             | 40234          | Thrust Washer                                         | 2            |
| ,                  |                                | 1             | 40237          | Set Screw 1/4-28                                      | 5            |
| 03930              | Control Panel 115V REPLACEment | 1             | 40238          | Housing                                               | 1            |
| 04375              | Arbor Supp. Brkt. Assy.        | 1             | 40242          | Arbor Assy w/ejector (coolant)                        | 1            |
| 04070              | /                              | 1             | 40254          | Hub Assy.                                             | 1            |
| 04590              | Warning Label                  |               | 40253          | 115V Replacement Motor                                | 1            |
| 10513              | -                              | 1             | 40255          | Warning Tag                                           | 1            |
| 10513              | Arbor Spring                   | 1             | 40256          | Set Screw 5/16-18                                     | 1            |
|                    | Retaining Ring                 | 1             | 40294          | Motor Slide                                           | 1            |
| 10567              | Jamb Nut                       | 1             | 40295          | Inducer                                               | 1            |
| 10569              | Feed Handle                    | 3             | 40297          | Screw - Slotted Hex                                   | 4            |
| 10570              | Feed Handle Knob               | 3             | 40299          | Arbor Support Brkt. (3/4")                            | 1            |
| 10618              | Safety Switch Spring           | 1             | 40300          | "O" Ring                                              | 2            |
| 10632              | Retaining Ring                 | 1             | 40301          | Thrust Washer                                         | 2            |
| 10638              | Safety Switch Brg. Assy.       | 1             | 40302          | Retaining Ring                                        | 2            |
| 10644              | Glide Post                     | 1             | 40303          | Coolant Fitting                                       | 1            |
| 10649              | Screw SHC #10-32               | 3             | 40304          | Tubing 1/4" O.D.                                      | 1            |
| 10660              | Screw SHC 1/4-20 x 5/8         | 1             | 40309          | Cord Clamp                                            | 1            |
| 10661              | Screw BHC #10-24               | 2             | 40312          | Roll Pin - Modified                                   | 1            |
| 10725              | Carrying Case                  | 1             | 40326          | Cutting Fluid Valve                                   | 1            |
| 10956              | Brass Gibs - Pair              | 1             | 40332          | Inducer Assy.                                         | 1            |
| 10960              | Plunger Body                   | 1             | 40333          | Brass Insert                                          | 1            |
| 10961              | Slide Hammer                   | 1             | 40338          | Nylon Ferrule, 1/4" Tube                              | 1            |
| 10962              | Impactor                       | 1             | 40377          | Shrink Tube                                           | 1            |
| 10966              | Dust Cap - Plastic             | 1             | 40388          | Magnet 115V/230V                                      | 1            |
| 10967              | Microswitch Mount. Spring      | 1             | 40390          | Bolt-HH 1/4-20                                        | 3            |
| 10968              | Microswitch Adj. Spring        | 1             | 40398          | Ejector Collar Ret. Ring                              | 1            |
| 10969              | Microswitch Mount Screw        | 1             | 40417<br>40419 | Coolant Bottle                                        | 1            |
| 10970              | Safety Switch Adj. Brkt.       | 1             | 40419          | Retaining Bracket - Right<br>Retaining bracket - Left | 1            |
| 10971              | Screw SHC 1/4-20               | 2             | 40420          | Coolant Bottle Clamp                                  | 1            |
| 10972              | Screw BHC #6-32                |               | 40422          | Anti-Rotational Finger                                | 1            |
| 10972              |                                | 2             | 40424          | Nut - Locking                                         | 1            |
| Charles and Andrea | #6-32 Nylon Insert Nut         | 2             | 40429          | Coolant Bottle Cap                                    |              |
| 0974               | Retaining Ring, Plunger        | 1             | 40442          | Cutting Fluid Bottle Assy.                            | 1            |
| 0975               | Pivot Point Seal               | 1             | 40452          | Arbor Bolt Kit                                        | 1            |
| 10977              | Screw BH 1/4-20                | 1             | 40464          | Ground Strap                                          | 1            |
| 0978               | Screw BH 5/16-24               | 1             | 40465          | Screw - HH 1/4-20                                     |              |
| 10979              | Glide Post Lock Screw          | 1             | 40650          | 230V Replacement Motor                                | 1            |
| 0983               | Microswitch Ins. Shield        | 1             | 50035          | Washer 1/4" Internal Tooth                            | 6            |
| 0990               | Microswitch Assy.              | 1             | 51042          | Screw SHC 1/4-20                                      | 2            |
| 0993               | Safety Switch Pivot Assy.      | 1             | 90027          | Washer Flat                                           | 1            |
| 40221              | Spring Seat                    | 1.            | 90028          | Washer 1/4" Helical                                   | 3            |
| 0222               | Set Screw - Arbor              | 2             | 90052          | Washer Ground Screw                                   | 1            |
| 0223               | Ejector Collar                 | 1             | 90065          | Washer 1/4" Star                                      | 2            |
| 0225               | Steel Gib                      | 1             | 90352          | Screw SHC 1/4-28                                      | 4            |
| 0229               | Feed Gear                      | 1             | 90376          | Washer #10 Internal                                   | 3            |