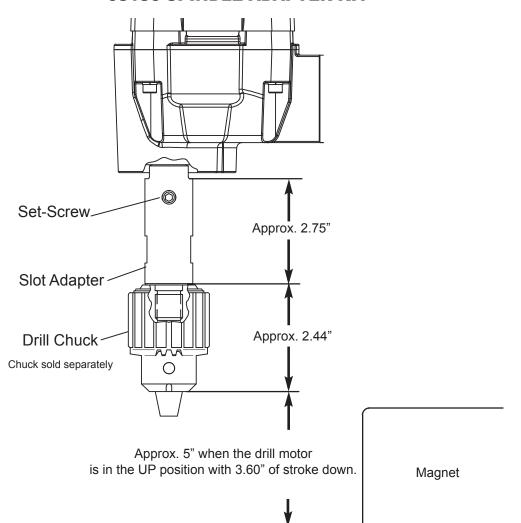

(For models with coolant bottle assembly: Remove button head screw first on the coolant inducer, then remove set screw A)

Thread the 3-Jaw Chuck onto the Spindle Adapter until tight. Now slide the complete assembly up onto the Slot Spindle at the bottom of the motor. While pushing up on the Spindle Adapter / Chuck Assembly, turn the set screw in at the top of the Adapter until tight; as shown in Fig. 5.