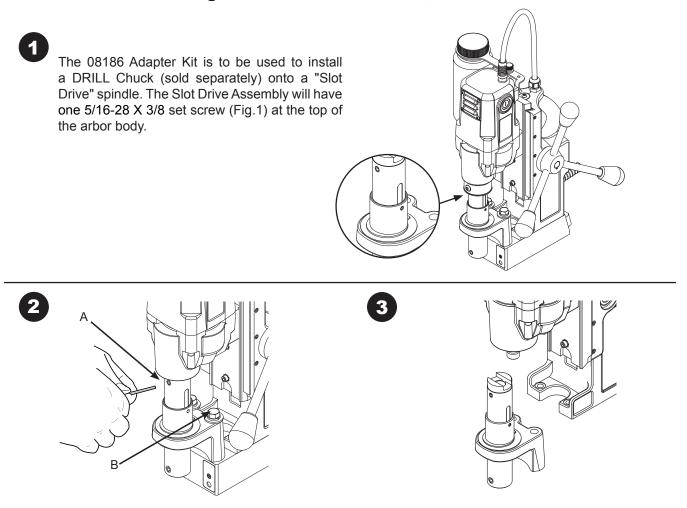

## For use on Hougen Drill Models HMD904, HMD905 & HMD927

Loosen the set screw (A) from the top of the Arbor Body and the Front Support Bracket Bolts (B) from the front of the Magnet. Once these are removed the Arbor Body Assembly can be removed from the Drill Assembly.

(For models with coolant bottle assembly: Remove button head screw first on the coolant inducer, then remove set screw A)

Thread the 3-Jaw Chuck onto the Spindle Adapter until tight. Now slide the complete assembly up onto the Slot Spindle at the bottom of the motor. While pushing up on the Spindle Adapter / Chuck Assembly, turn the set screw in at the top of the Adapter until tight; as shown in Fig. 5.