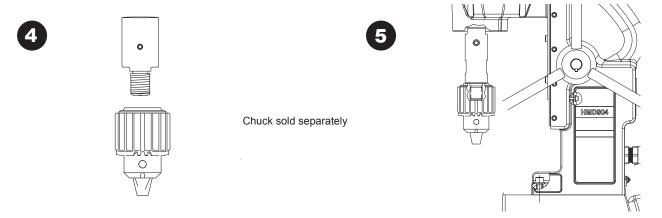

(For models with coolant bottle assembly: Remove button head screw first on the coolant inducer, then remove set screw A)

Thread the 3-Jaw Chuck onto the Spindle Adapter until tight. Now slide the complete assembly up onto the Slot Spindle at the bottom of the motor. While pushing up on the Spindle Adapter / Chuck Assembly, turn the set screw in at the top of the Adapter until tight; as shown in Fig. 5.