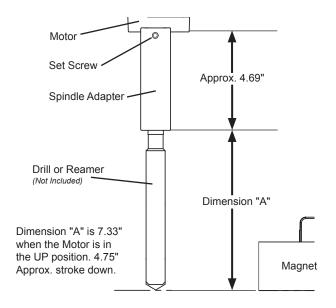

Remove both 3/8-24 x 3" Hex Bolts from the Front Support Bracket using a 9/16" wrench. Now the entire Arbor Body Assembly can be removed.

To install the Morse Taper, slide the Spindle Adapter (07449) up onto the Motor Spindle verifying the Spindle sits down in the slot of the Adapter. Install and tighten the 5/16-18 x 3/8 Set Screw (40256), supplied in the kit.