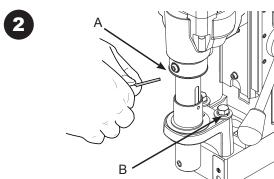

Rotate the Arbor Body so the 5/16-18 x 3/8 set screw inside, aligns with the hole in the Coolant inducer. Insert the 5/32" Hex Wrench and turn the inside set screw 1 full turn counterclock-wise or until loose.