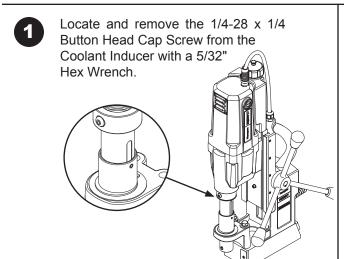

## 07448 #2 MORSE TAPER ADAPTER KIT

## For use on Hougen Drill Model HMD917

The 07448 Adapter Kit is to be used with drills & reamers with #2 Morse Taper Shank (not included) on a HMD917 "Slot Drive" spindle. *Maximum Diameter size is 7/8" and overall length must not exceed 10-1/4"* 