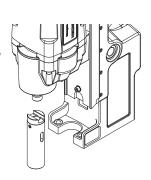

Remove both 3/8-24 x 3" Hex Bolts from the Front Support Bracket using a 9/16" wrench. Now the entire Arbor Body Assembly can be removed.

To install the Morse Taper, slide the Spindle Adapter (07449) up onto the Motor Spindle verifying the Spindle sits down in the slot of the Adapter. Install and tighten the 5/16-18 x 3/8 Set Screw (40256), supplied in the kit.