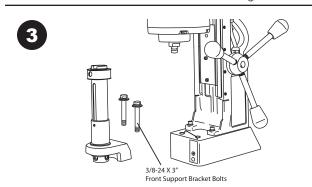

Remove both 3/8-24 x 3" Hex Bolts from the Front Support Bracket using a 9/16" wrench. Now the entire Arbor Body Assembly can be removed.

To install the Morse Taper, slide the Spindle Adapter (07449) up onto the Motor Spindle verifying the Spindle sits down in the slot of the Adapter. Install and tighten the 5/16-18 x 3/8 Set Screw (40256), supplied in the kit.